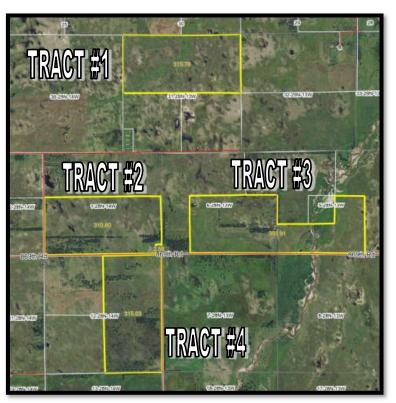

### 1,360.79 +/- ACRES IN HOLT COUNTY, NE RANGELAND \*SELLING IN 4 TRACTS\*

#### **General location:**

From the south side of Emmet, NE go south on 484th ave which turns into 483rd ave for 4.5 miles. At the intersection of 869th rd turn west and go 1 1/4 miles. Tract #3 is on the north side of the road. Go an additional 1 3/4 miles west to the building site to find tract #3 on the north side of the road and tract #4 on the south side of the road. Tract #1 can be found turning north on 479th ave for 1 mile then turning east on the 870th minimum maintenance road for 3/4 of a mile. Turn north and head 1/2 mile to find the gate on the east side of the road. Look for the HGI Realty, Inc. signs.

### Tract #1

**Legal Description:** N1/2 31-29-13 **General Description:** Pasture Rangeland (320.79 acres)

**2021 Real Estate Taxes:** \$2,741.60

Water Source: Stand alone Windmill

#### Tract #2

Legal Description: S1/2 1-28-14 General Description: Pasture Rangeland (320 acres)

**2021 Real Estate Taxes:** \$2,997.26 **Water Source:** Stand alone Windmill

#### Tract #3

Legal Description: S1/2 SW1/4 5-28-13 & W1/2 SE1/4 5-28-13 & E1/2 SW1/4 and SE1/4 6-28-13

**General Description:** Pasture Rangeland (400 acres)

**2021 Real Estate Taxes:** \$3,999.26

Water Source: Stand alone Windmill and Holt creak

#### Tract #4

Legal Description: E1/2 12-28-14 General Description: Pasture Rangeland (320 acres)

**2021 Real Estate Taxes:** \$3,308.46 **Water Source:** Stand alone Windmill