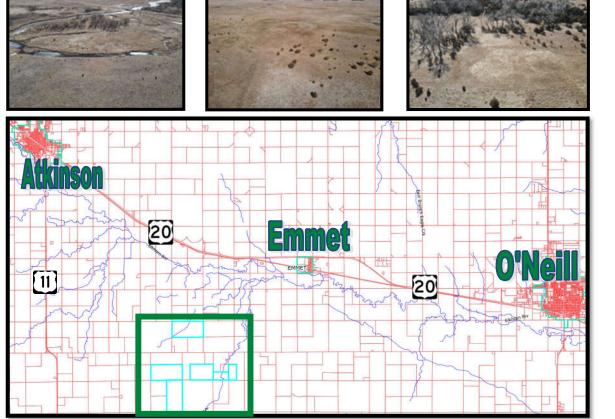

### 1,360.79 +/- ACRES IN HOLT COUNTY, NE RANGELAND \*SELLING IN 4 TRACTS\*

#### **General location:**

From the south side of Emmet, NE go south on 484th ave which turns into 483rd ave for 4.5 miles. At the intersection of 869th rd turn west and go 1 1/4 miles. Tract #3 is on the north side of the road. Go an additional 1 3/4 miles west to the building site to find tract #3 on the north side of the road and tract #4 on the south side of the road. Tract #1 can be found turning north on 479th ave for 1 mile then turning east on the 870th minimum maintenance road for 3/4 of a mile. Turn north and head 1/2 mile to find the gate on the east side of the road. Look for the HGI Realty, Inc. signs.